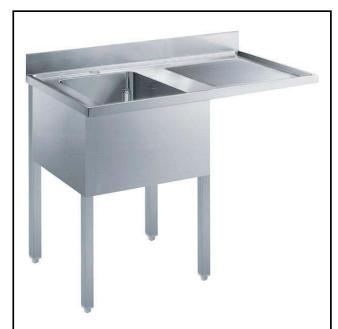

# Standard Preparation 1200 mm Soaking Sink for Dishwasher with 1 Bowl

| ITEM #  |  |
|---------|--|
| MODEL # |  |
| NAME #  |  |
| SIS #   |  |
| AIA#    |  |

133191 (NSBD1217R)

Sink Unit for Undercounter Dishwasher with 1 bowl W400xD500xH300mm and right hand drainer, 1200mm

### Item No.

Made from 304 AISI stainless steel. The 50mm high worktop in 304 AISI stainless steel, 1mm in thickness, is sound-deadened and has an overflow rim and welded corners. Integral rear upstand, h=100mm, with 10mm radius. Allround apron. Square section legs 40x40mm on 1" height-adjustable feet (+/-20mm). Bowl W400xD500xH300mm with overflow pipe and 2"drain hole; right hand drainer. An undercounter dishwasher can be placed under the