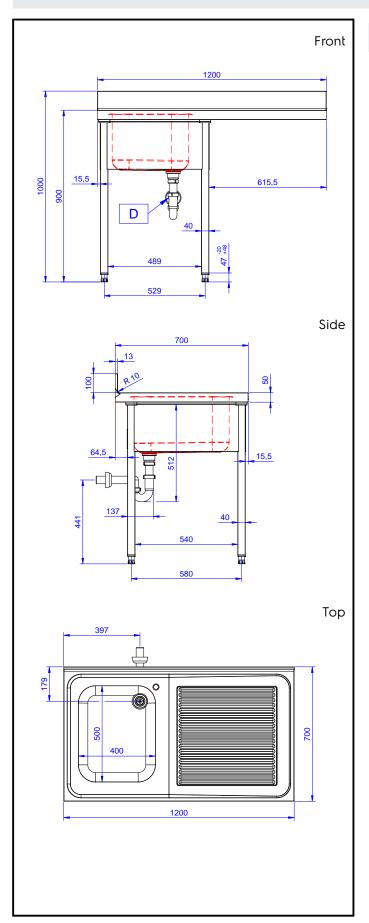

### Item No.

Made from 304 AISI stainless steel. The 50mm high worktop in 304 AISI stainless steel, 1mm in thickness, is sound-deadened and has an overflow rim and welded corners. Integral rear upstand, h=100mm, with 10mm radius. Allround apron. Square section legs 40x40mm on 1" height-adjustable feet (+/-20mm). Bowl W400xD500xH300mm with overflow pipe and 2"drain hole; right hand drainer. An undercounter dishwasher can be placed under the

#### Construction

- Sink tops easily slotted onto the legs and taps are easily installed from the rear.
- Square section legs and 40 mm height-adjustable feet in 304 AISI stainless steel.
- 100 mm upstand with 8 mm radioused corner and 13 mm deep, designed to be used against a wall.
- 50 mm worktop in 304 AISI stainless steel, 10/10 in thickness with overflow rim along the top.
- Bottom part of drain left free to house an undercounter dishwasher.
- Wide range of taps are available to suit every need.
- Drainage area suitable for drying operations
- 100 mm upstand with 10 mm radioused corner and 13 mm deep, designed to be used against a wall.

## **Key Information:**

External dimensions, Width:

133191 (NSBD1217R)1200 mmExternal dimensions, Depth:700 mmExternal dimensions, Height:1000 mmUpstand Dimensions, Depth:13 mmUpstand Dimensions, Radius:R=10

Bowls number 1

**Bowl dimensions** 400x500xH320

Net weight: 32.3 kg